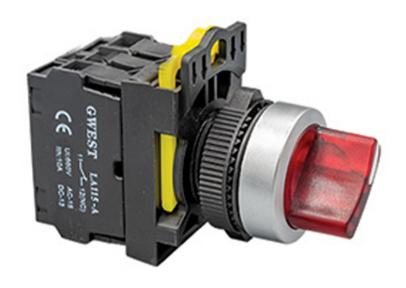

#### **DESCRIPTION**

The main body of push buttons adopts zinc alloy and high-grade anti-flame plastic. It is necessary to press directly on the operator surface. It has a structure that prevents accidental pressing. The button and the button ring are at the same height.

#### **FEATURES**

It has a chrome metal protective frame.

Three or five contact blocks can be mounted in a row.

High electrical values.

Easy assembly without requiring any equipment.